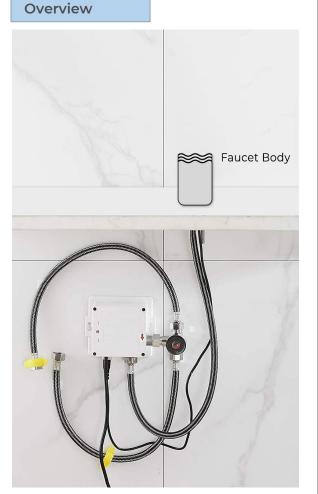

## Specs

Power: AC & DC 6V (batteries not included) Water Consumption: 0.05Mpa-0.6Mpa Detection Zone: 16-32 cm or adjustable Motor valve lifespan: up to 500000 flushes Battery lifespan: 100000 cycles Static Power Consumption: 0.36mw Working Power consumption: ≤0.5mw Inductive Opening Time: < 1 second Inductive Closing Time: < 2 second Dia.of inlet / outlet pipe: G1/2" Flux: ≥0.07L/S Power Supply: Box Transformer (BOX) Temperature Mixer: Below Deck Manual Mixing Valve (BDM) Factory Default Timeout: 30s Factory Default GPC: 0.75 Working pressure: 0.05 - 1.6 Mpa Flow Rate : 1.2 GPM / 4.5 LPM